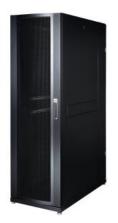

# Data Center Solutions - Data Center Cabinets 600x1000x1990-RAL 9005 Black / RAL 7035 Light Grey LN-SRDC-ND-42U6010-CC-EGAA

## Description

42U Data Center Cabinet 600x1000 mm

### **General Information**

- \* Depth: 1000 mm
- \* Gross weight: 134 kg
- \* Net weight: 117 kg
- \* Equipment mounting rail height: 42 U
- \* Width: 600 mm
- \* Rail to rail length: 19 "
- \* Color: RAL
- \* Height: 1990 mm