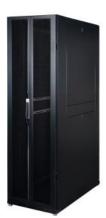

# Data Center Solutions - Data Center Cabinets 600x1000x1990-RAL 9005 Black / RAL 7035 Light Grey LN-SRDC-ND-42U6010-CC-EGAA

## Description

42U Data Center Cabinet 600x1000 mm

### **General Information**

- \* Depth: 1000 mm
- \* Gross weight: 134 kg
- \* Net weight: 117 kg
- \* Equipment mounting rail height: 42 U
- \* Width: 600 mm
- \* Rail to rail length: 19 "
- \* Color: RAL
- \* Height: 1990 mm